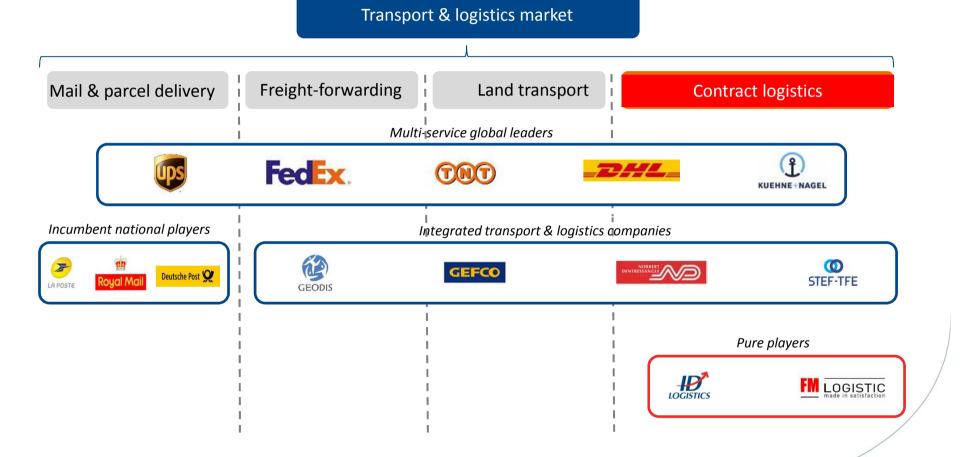

## **Contract logistics positioning in its environment**

### **Contract logistics: a growing market**

Worth some €200 billion globally in 2011

of which €8.5 billion in France alone, with 3.3% average annual growth expected for 2012-2015\*

Strong growth in emerging markets

Outsourcing rate still low (30% to 45% depending on the country)

\*Sources: Xerfi, Insee, and Supply Chain Magazine