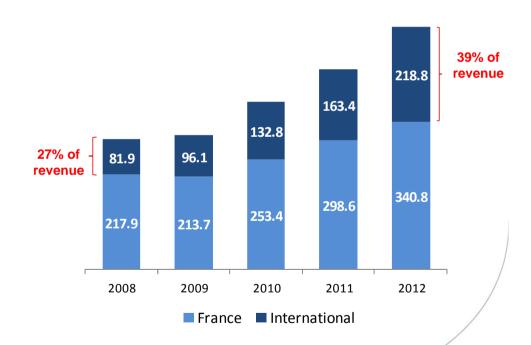

# **Sustained organic growth**

Over a decade of robust revenue growth

### Increasing % of international revenue

## Strong increase in revenue up 21.6% (y-o-y)

| million €     | 2012  | 2011  | Δ     | Like-for-like* |
|---------------|-------|-------|-------|----------------|
| Revenue       | 559.6 | 462.0 | 21.1% | 21.6%          |
| France        | 340.8 | 299.0 | 14.0% | 13.4%          |
| International | 218.8 | 163.0 | 34.2% | 35.5%          |

#### France (61% of revenue)

- > Tight management of existing contracts
- > Market share gains thanks to accurate forecasts of customer demand
- > Rollout of highly-automated solutions (Marionnaud)
- > Ramp-up of the e-commerce businesses

#### International (39% of revenue)

- > Buoyant business in emerging markets (Poland and Latin America)
- > Successful expansion into South Africa

<sup>\*</sup>At constant scope and exchange rates, excluding the fruit & vegetable pallet delivery and pooling operations discontinued in June 2012