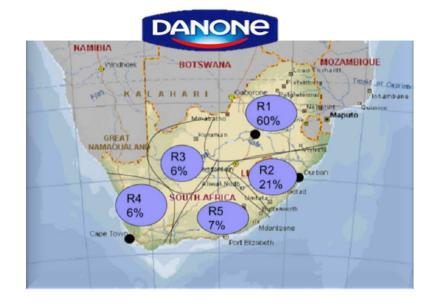

### Danone in South Africa: a new location

- October 2012 : Take-over logistics activities on the Johannesburg production site
  - Take-over staff
  - Reengineering of the warehouse
  - Change in IT system
- > 2013 : take-over of 3 regional warehouses and organisation of the primary transport

- > High potential country
  - 51 million inhabitants
  - First economy in Africa
  - Emergence of a middle class with a strong growth of the consumption (GDP / inhabitant x 3 in10 years to USD 7,600)