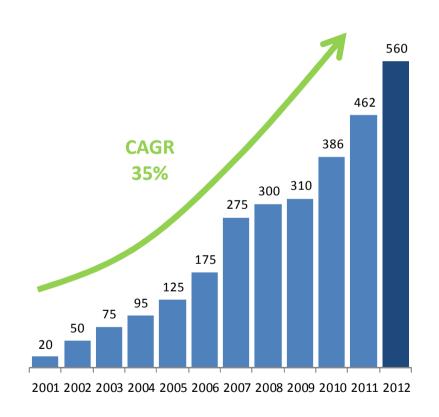

# **Sustained organic growth**

Over a decade of robust revenue growth

### **Excellent financial performance in 2012**

- > 21.1% jump in revenue to €559.6 million
  - Market share gains in France
  - Buoyant business in emerging markets
- > Further improvement in profitability
  - 27% increase in recurring operating income to €18.8 million
  - A 20 basis point rise in the recurring operating margin to 3.4%
- > €4.6 million net profit
  - Excluding fruit & vegetable groupage activities: €10.1 million (+20%)
- > A healthy balance sheet
  - €26.7 million of fresh capital from the IPO
  - Net debt-to-equity ratio of 12%

## Strong increase in revenue up 21.6% (y-o-y)

| million €     | 2012  | 2011  | Δ     | Like-for-like* |
|---------------|-------|-------|-------|----------------|
| Revenue       | 559.6 | 462.0 | 21.1% | 21.6%          |
| France        | 340.8 | 299.0 | 14.0% | 13.4%          |
| International | 218.8 | 163.0 | 34.2% | 35.5%          |