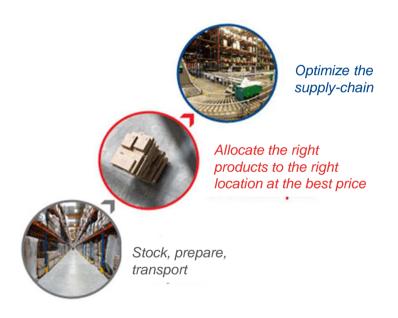

# What is contractual logistics?

Long-term contract between an industrial or a retailer and a logistics contractor, to provide end-to-end specific solutions, which will ensure the optimization of its supply-chain management and cost control.

### **Contract logistics: a growing market**

Worth some €200 billion globally in 2011

of which €8.5 billion in France alone, with 3.3% average annual growth expected for 2012-2015\*

Strong growth in emerging markets