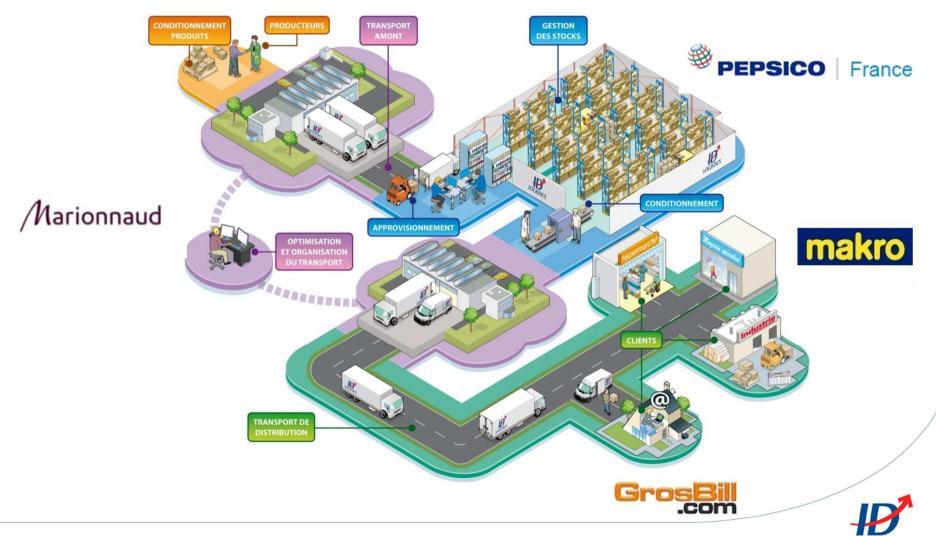

# **ID Logistics:** a diversified customer base

| Retail (65% of revenue)                                                                                                                                                                                                                                                                                                                                                                                                                                                                                                                                                                                                                                                                                                                                                                                                                                                                                                                                                                                                                                                                                                                                                                                                                                                                                                                                                                                                                                                                                                                                                                                                                                                                                                                                                                                                                                                                                                                                                                                                                                                                                                        |                                                                                                                                                                                                                                                                                                                                                                                                                                                                                                                                                                                                                                                                                                                                                                                                                                                                                                                                                                                                                                                                                                                                                                                                                                                                                                                                                                                                                                                                                                                                                                                                                                                                                                                                                                                                                                                                                                                                                                                                                                                                                                                                |                                                                          | Manufacturing (30% of revenue)                                |                                                |                                                                                                                                                                                                                                                                                                                                                                                                                                                                                                                                                                                                                                                                                                                                                                                                                                                                                                                                                                                                                                                                                                                                                                                                                                                                                                                                                                                                                                                                                                                                                                                                                                                                                                                                                                                                                                                                                                                                                                                                                                                                                                                                | e-commerce                                                     |                                                            |
|--------------------------------------------------------------------------------------------------------------------------------------------------------------------------------------------------------------------------------------------------------------------------------------------------------------------------------------------------------------------------------------------------------------------------------------------------------------------------------------------------------------------------------------------------------------------------------------------------------------------------------------------------------------------------------------------------------------------------------------------------------------------------------------------------------------------------------------------------------------------------------------------------------------------------------------------------------------------------------------------------------------------------------------------------------------------------------------------------------------------------------------------------------------------------------------------------------------------------------------------------------------------------------------------------------------------------------------------------------------------------------------------------------------------------------------------------------------------------------------------------------------------------------------------------------------------------------------------------------------------------------------------------------------------------------------------------------------------------------------------------------------------------------------------------------------------------------------------------------------------------------------------------------------------------------------------------------------------------------------------------------------------------------------------------------------------------------------------------------------------------------|--------------------------------------------------------------------------------------------------------------------------------------------------------------------------------------------------------------------------------------------------------------------------------------------------------------------------------------------------------------------------------------------------------------------------------------------------------------------------------------------------------------------------------------------------------------------------------------------------------------------------------------------------------------------------------------------------------------------------------------------------------------------------------------------------------------------------------------------------------------------------------------------------------------------------------------------------------------------------------------------------------------------------------------------------------------------------------------------------------------------------------------------------------------------------------------------------------------------------------------------------------------------------------------------------------------------------------------------------------------------------------------------------------------------------------------------------------------------------------------------------------------------------------------------------------------------------------------------------------------------------------------------------------------------------------------------------------------------------------------------------------------------------------------------------------------------------------------------------------------------------------------------------------------------------------------------------------------------------------------------------------------------------------------------------------------------------------------------------------------------------------|--------------------------------------------------------------------------|---------------------------------------------------------------|------------------------------------------------|--------------------------------------------------------------------------------------------------------------------------------------------------------------------------------------------------------------------------------------------------------------------------------------------------------------------------------------------------------------------------------------------------------------------------------------------------------------------------------------------------------------------------------------------------------------------------------------------------------------------------------------------------------------------------------------------------------------------------------------------------------------------------------------------------------------------------------------------------------------------------------------------------------------------------------------------------------------------------------------------------------------------------------------------------------------------------------------------------------------------------------------------------------------------------------------------------------------------------------------------------------------------------------------------------------------------------------------------------------------------------------------------------------------------------------------------------------------------------------------------------------------------------------------------------------------------------------------------------------------------------------------------------------------------------------------------------------------------------------------------------------------------------------------------------------------------------------------------------------------------------------------------------------------------------------------------------------------------------------------------------------------------------------------------------------------------------------------------------------------------------------|----------------------------------------------------------------|------------------------------------------------------------|
| Supermarkets                                                                                                                                                                                                                                                                                                                                                                                                                                                                                                                                                                                                                                                                                                                                                                                                                                                                                                                                                                                                                                                                                                                                                                                                                                                                                                                                                                                                                                                                                                                                                                                                                                                                                                                                                                                                                                                                                                                                                                                                                                                                                                                   | DIY                                                                                                                                                                                                                                                                                                                                                                                                                                                                                                                                                                                                                                                                                                                                                                                                                                                                                                                                                                                                                                                                                                                                                                                                                                                                                                                                                                                                                                                                                                                                                                                                                                                                                                                                                                                                                                                                                                                                                                                                                                                                                                                            | Home<br>appliances and<br>electronics                                    | Other                                                         | Processed<br>food                              | Fresh food                                                                                                                                                                                                                                                                                                                                                                                                                                                                                                                                                                                                                                                                                                                                                                                                                                                                                                                                                                                                                                                                                                                                                                                                                                                                                                                                                                                                                                                                                                                                                                                                                                                                                                                                                                                                                                                                                                                                                                                                                                                                                                                     | Non-food                                                       | (5% of<br>revenue)                                         |
| ELECLERC groupe carrefour  Ruchan  Label'  Supermucket  S | BRICOMAN PLUS PRO, MOINS CHEE  COSTOTOMO  CO | Alinéa  Doulanger  Conforama  Conforama  Conforama  Conforama  Conforama | DECATHION  SAPERIFY  YVES ROCHER  Marionnaud  AVENIR  TELECOM | AmBev  Heinz  PEPSICO France  (KRAFT)  Lesieur | Bonduelle  Lindia  William Total Assistance  DANONE  DESCRIPTION  DESC | Chevron  ENIVEA LE SOIN C'EST LA VIE  INGENICO  SANOFI  MERIAL | Auchan.fr Voor mieux. Voor moint cher.  Marionnaud  Alinéa |
|                                                                                                                                                                                                                                                                                                                                                                                                                                                                                                                                                                                                                                                                                                                                                                                                                                                                                                                                                                                                                                                                                                                                                                                                                                                                                                                                                                                                                                                                                                                                                                                                                                                                                                                                                                                                                                                                                                                                                                                                                                                                                                                                |                                                                                                                                                                                                                                                                                                                                                                                                                                                                                                                                                                                                                                                                                                                                                                                                                                                                                                                                                                                                                                                                                                                                                                                                                                                                                                                                                                                                                                                                                                                                                                                                                                                                                                                                                                                                                                                                                                                                                                                                                                                                                                                                |                                                                          | Norauto                                                       | RÉMY COINTREAU                                 |                                                                                                                                                                                                                                                                                                                                                                                                                                                                                                                                                                                                                                                                                                                                                                                                                                                                                                                                                                                                                                                                                                                                                                                                                                                                                                                                                                                                                                                                                                                                                                                                                                                                                                                                                                                                                                                                                                                                                                                                                                                                                                                                | Soceri<br>antalis                                              | Obuv<br>com                                                |

# A proven growth strategy

|   | Four growth drivers                                         | FRANCE                  | INTERNATIONAL                  | NEW COUNTRIES |
|---|-------------------------------------------------------------|-------------------------|--------------------------------|---------------|
| 1 | Positive price/volume<br>effect with existing<br>customers  |                         |                                | ×             |
| 2 | New contracts from existing customers                       | re fleospetates  Ruchan | group examine the l            | DANONE        |
| 3 | New customers in existing sectors (retail or manufacturing) | GROUPE Casino           | makro<br>Cash & Carry Belgium  | ×             |
| 4 | New customers in new sectors                                | Marionnaud              | INTERNATIONAL<br>AMORETA COMMY | X             |