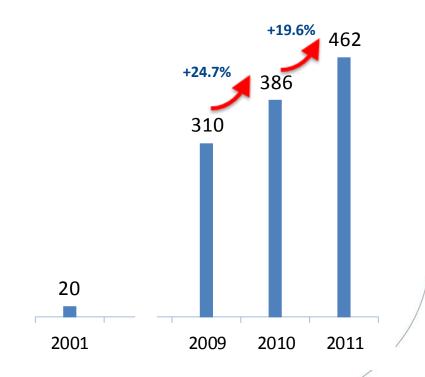

#### Revenues (€m)

**+ 9,000** employees

**+ 2,000,000 m<sup>2</sup>** warehouse space

Operations in **11** countries

A contract logistics

pure player strategy

## **✓** INCOME STATEMENT

| <i>(€m)</i>      | 2011  | 2010  | 2009  |
|------------------|-------|-------|-------|
|                  |       |       |       |
| France           | 298.6 | 253.4 | 213.7 |
| International    | 163.4 | 132.8 | 96.1  |
| Revenues         | 462.0 | 386.2 | 309.8 |
|                  |       |       |       |
| France           | 11.2  | 9.1   | 9.0   |
| International    | 3.6   | 3.4   | 0.2   |
| Operating income | 14.8  | 12.5  | 9.2   |
| % of revenues    | 3.2%  | 3.2%  | 3.0%  |