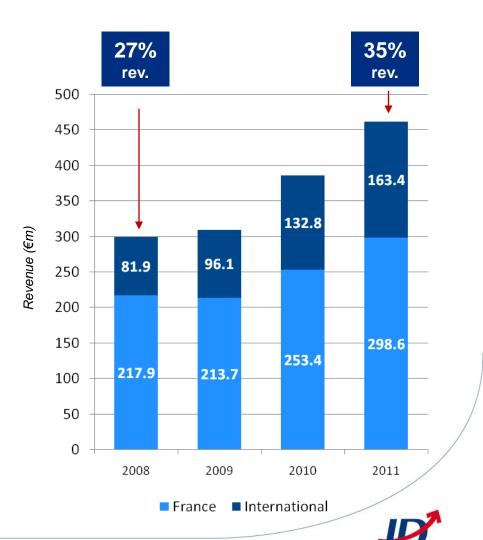

#### Revenues (€m)

**+ 9,000** employees

**+ 2,000,000 m<sup>2</sup>** warehouse space

Operations in **11** countries

A contract logistics

pure player strategy

## **✓** INCOME STATEMENT

| <i>(€m)</i>      | 2011  | 2010  | 2009  |
|------------------|-------|-------|-------|
|                  |       |       |       |
| France           | 298.6 | 253.4 | 213.7 |
| International    | 163.4 | 132.8 | 96.1  |
| Revenues         | 462.0 | 386.2 | 309.8 |
|                  |       |       |       |
| France           | 11.2  | 9.1   | 9.0   |
| International    | 3.6   | 3.4   | 0.2   |
| Operating income | 14.8  | 12.5  | 9.2   |
| % of revenues    | 3.2%  | 3.2%  | 3.0%  |