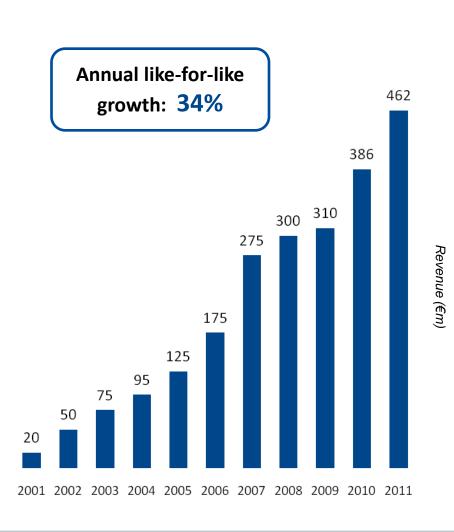

#### A TRACK RECORD OF GROWTH

#### Revenues (€m)

**+ 9,000** employees

**+ 2,000,000 m<sup>2</sup>** warehouse space

Operations in **11** countries

A contract logistics

pure player strategy

## **✓** INCOME STATEMENT

| <i>(€m)</i>      | 2011  | 2010  | 2009  |
|------------------|-------|-------|-------|
|                  |       |       |       |
| France           | 298.6 | 253.4 | 213.7 |
| International    | 163.4 | 132.8 | 96.1  |
| Revenues         | 462.0 | 386.2 | 309.8 |
|                  |       |       |       |
| France           | 11.2  | 9.1   | 9.0   |
| International    | 3.6   | 3.4   | 0.2   |
| Operating income | 14.8  | 12.5  | 9.2   |
| % of revenues    | 3.2%  | 3.2%  | 3.0%  |