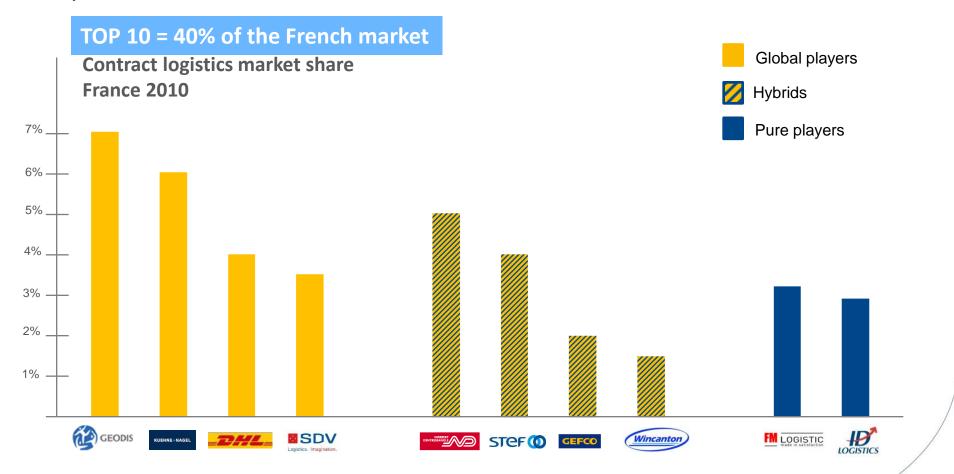

Danone in China





#### **THE NEW CHALLENGES FACING CONTRACT LOGISTICS**





# Increasing sustainable expectations

- Lower carbon footprint (-4.5% per pallet in 2011)
- Involvement in customer sustainable development projects





#### **✓** SHIFTING FROM MEANS-DRIVEN TO RESULTS-DRIVEN APPROACH

Transporting
Storing
Picking

Delivering the right product at the right time at the right place at the best price

Optimizing the supply chain

A STRATEGIC LINK IN THE VALUE CREATION CHAIN





## **A GROWING MARKET**

#### THE ADDRESSABLE CONTRACT LOGISTICS MARKET



A global market worth

**€196** bn in 2010\*

o/w €8 bn in France, average

growth of 3.3% in 2011-2015\*

A stronger growth in emerging markets



<sup>\*</sup> Sources: Analytiqa 2011/Xerfi



#### **↗** A SPECIALISTS' MARKET



Source: Supply Chain Magazine/Xerfi



# AN INTERNATIONAL PURE PLAYER

A contract logistics specialist

The 4 growth drivers of the company



# **A CONTRACT LOGISTICS SPECIALIST**





#### **✓** A MASS MARKET PLAYER

|