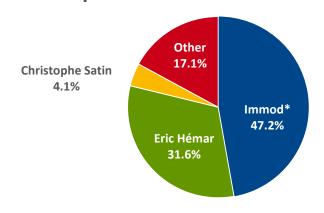

#### **DISTRIBUTION OF CAPITAL STOCK**

> Pre-IPO breakdown of capital stock

\* As of the Prospectus Date, Immod's capital stock is held indirectly as to 85.87% by Mr Eric Hémar via Comète and held indirectly as to 14.13% by Mr Christophe Satin